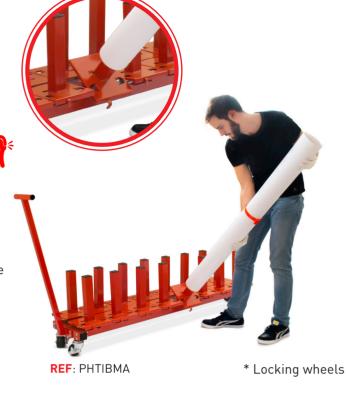

## The ergonomic solutions for roll storage!

Avoid back pain when loading and unloading rolls due its ergonomic design.

Easy Rack has been designed to make your job easier. It has a hinge mechanism in all positions to reduce the overexertion needed when lifting heavy rolls from the ground that often will lead to back pains. Easy Rack is mounted on locking wheels and has a convenient handle to move it around your production area.

- Move and unload rolls effortless.
- Reduce times off work.
- No more back pain.

460 kg LOADING CAPACITY

16 ROLLS 19 cm

MAXIMUM ROLL OD

**Product dimension** 

101x 190 x 44 cm.

Core

For rolls up to: