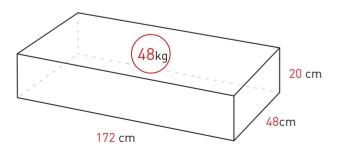

## **Easy**Rack

## The ergonomic solutions for roll storage!

Avoid back pain when loading and unloading rolls due its ergonomic design.

Easy Rack has been designed to make your job easier. It has a hinge mechanism in all positions to reduce the overexertion needed when lifting heavy rolls from the ground that often will lead to back pains. Easy Rack is mounted on locking wheels and has a convenient handle to move it around your production area.

- Move and unload rolls effortless.
- Reduce times off work.
- No more back pain.

460 kg LOADING CAPACITY

16 ROLLS 19 cm

MAXIMUM ROLL OD

**Product dimension** 

101x 190 x 44 cm.

Core

For rolls up to:

162 cm

Loading capacity per roll

28,75 kg







## Flat packaging