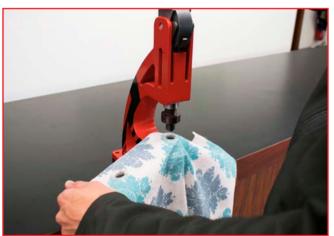

## A great electric eyeleting press for industrial users.

Multipress has been designed with large volume users in mind, it is fast (electric), reliable (washer and eyelet detector), features a double washer raceway, it can work with fabrics as well as PVC banners and it will inform you when maintenance is due, a must have for companies finishing large number of banners

## **Reasons to choose Multipress:**

- It can work with different types of materials: fabrics, corrugated plastics, clear foil, PVC banners ...
- Adjustable cutting pressure.
- Adjustable eyelet closing pressure, even on thin fabrics material will not roll.
- Eyelet and washers sensors, to prevent incorrect settings.
- Touchscreen, allowing you to choose sensors, working mode, language, number of eyelets set ...
- Laser pointer for accurate setting.
- Double washer supply on raceway. If one side is empty the other automatically works.

- Pre-cutting mode for special materials. When operator presses the pedal, machine will first cut the hole and then set the eyelet (no need to press the pedal again).
- Operator safety first: if any of the security devices are removed, machine will not work showing a warning message on the screen.
- Powerful engine (1 HP) with transmission belt. Extremely easy to unblock when operator sets one eyelet over another.
- Being electrical means fast cycles, up to 50 eyelets per minute.
- Easy maintenance: when it is due a warning message will be shown on the screen.
- Eyelet spacer so all of them are set to the same distance.
- Available for 8mm, 12mm and 16mm PLASTGrommet eyelets.