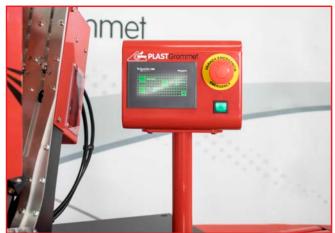

## **Reasons to choose Multipress:**

- It can work with different types of materials: fabrics, corrugated plastics, clear foil, PVC banners ...
- Adjustable cutting pressure.
- Adjustable eyelet closing pressure, even on thin fabrics material will not roll.
- Eyelet and washers sensors, to prevent incorrect settings.
- Touchscreen, allowing you to choose sensors, working mode, language, number of eyelets set ...
- Laser pointer for accurate setting.
- Double washer supply on raceway. If one side is empty the other automatically works.

- Pre-cutting mode for special materials. When operator presses the pedal, machine will first cut the hole and then set the eyelet (no need to press the pedal again).
- Operator safety first: if any of the security devices are removed, machine will not work showing a warning message on the screen.
- Powerful engine (1 HP) with transmission belt. Extremely easy to unblock when operator sets one eyelet over another.
- Being electrical means fast cycles, up to 50 eyelets per minute.
- Easy maintenance: when it is due a warning message will be shown on the screen.
- Eyelet spacer so all of them are set to the same distance.
- Available for 8mm, 12mm and 16mm PLASTGrommet eyelets.