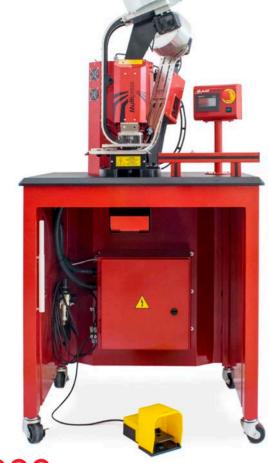

## A great electric eyeleting press for industrial users.

Multipress has been designed with large volume users in mind, it is fast (electric), reliable (washer and eyelet detector), features a double washer raceway, it can work with fabrics as well as PVC banners and it will inform you when maintenance is due, a must have for companies finishing large number of banners

270 kg

230 V
POWER SUPPLY

0,75 KW

6 Dars

Product dimension Available for Material thickness 94 x 75 x 184 cm Ø8, Ø12, Ø16mm PLASTGrommet Max.10mm

High productivity

For PVC banners

hrics

## **Reasons to choose Multipress:**

- It can work with different types of materials: fabrics, corrugated plastics, clear foil, PVC banners ...
- Adjustable cutting pressure.
- Adjustable eyelet closing pressure, even on thin fabrics material will not roll.
- Eyelet and washers sensors, to prevent incorrect settings.
- Touchscreen, allowing you to choose sensors, working mode, language, number of eyelets set ...
- Laser pointer for accurate setting.
- Double washer supply on raceway. If one side is empty the other automatically works.