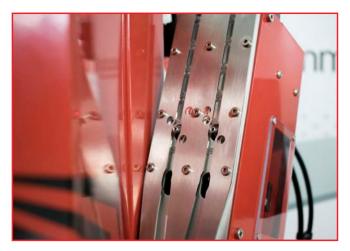

## **Reasons to choose Multipress:**

- It can work with different types of materials: fabrics, corrugated plastics, clear foil, PVC banners ...
- Adjustable cutting pressure.
- Adjustable eyelet closing pressure, even on thin fabrics material will not roll.
- Eyelet and washers sensors, to prevent incorrect settings.
- Touchscreen, allowing you to choose sensors, working mode, language, number of eyelets set ...
- Laser pointer for accurate setting.
- Double washer supply on raceway. If one side is empty the other automatically works.