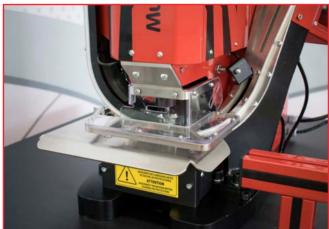

## **Reasons to choose Multipress:**

- It can work with different types of materials: fabrics, corrugated plastics, clear foil, PVC banners ...
- Adjustable cutting pressure.
- Adjustable eyelet closing pressure, even on thin fabrics material will not roll.
- Eyelet and washers sensors, to prevent incorrect settings.
- Touchscreen, allowing you to choose sensors, working mode, language, number of eyelets set ...
- Laser pointer for accurate setting.
- Double washer supply on raceway. If one side is empty the other automatically works.

- Pre-cutting mode for special materials. When operator presses the pedal, machine will first cut the hole and then set the eyelet (no need to press the pedal again).
- Operator safety first: if any of the security devices are removed, machine will not work showing a warning message on the screen.
- Powerful engine (1 HP) with transmission belt. Extremely easy to unblock when operator sets one eyelet over another.
- Being electrical means fast cycles, up to 50 eyelets per minute.
- Easy maintenance: when it is due a warning message will be shown on the screen.
- Eyelet spacer so all of them are set to the same distance.
- Available for 8mm, 12mm and 16mm PLASTGrommet eyelets.