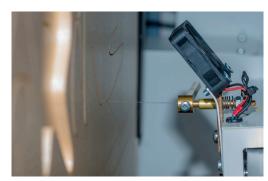

The Obelisk hot wire foam cutter will handle foam up to 100 mm thick and leaves a smooth, ready to paint surface.

Cut items are durable (XPS foam does not absorb water) and easy to finish using water-based or acrylic paint.

Plotting with hot wire