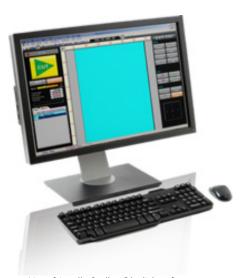

### standard

- Stella-Obelisk is easy to work with.
- Import vector objects from software like Adobe Illustrator or CorelDraw, or create it directly in Stella-Obelisk.
- Import from file format PLT and DXF
- Combine objects in a single-lined project which is then ready to be cut on the plotter. By using the 'Auto' button the software generate all the necessary lines and paths making fo-amplotting as easy as printing.

### Stella-Obelisk features

- Several options for editing
- Cutting process simulation
- Software lifetime licence including free updates
- Minimum system requirement: Windows XP or late

User friendly Stella-Obelisk software