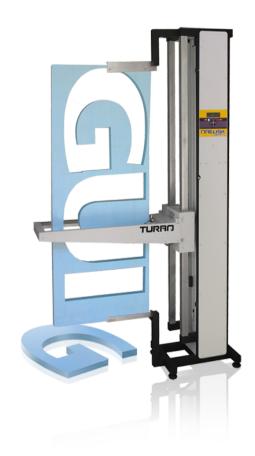

# **OBELISK Turbo**

# 3D Foam Plotter

Obelisk foam plotter is supplied with Stella-Obelisk software as

Plotting with hot wire