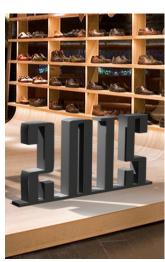

# **GELISK Turbo**

Cut 3D foam signs, letters and shapes. Become creative with Obelisk Turbo foam plotter.

Obelisk Turbo is a compact, easy to use and low cost system for making spectacular 3D signs, letters and decorative designs using ultralight and cost effective XPS or EPS Polystyrene foam.

The Obelisk hot wire foam cutter will handle foam up to 100 mm thick and leaves a smooth, ready to paint surface.

Cut items are durable (XPS foam does not absorb water) and easy to finish using water-based or acrylic paint.