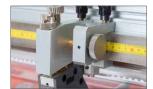

The edge control guarantees perfect joints of pattern and designs on the wall.

The sensor has a reading accuracy of 0,05 mm

**NO WASTE OF MATERIAL** 

Each lengthwise rotary crush cutter includes a fine positioning of the cutting blades for micro-adjustments. The result is a perfectly cut wallpaper

**MAITENANCE COSTS** 

Miura ensures low costs maintenance. Blade replacement is simple and needs just a few minutes

**LONG-TERM RELIABILITY AND SAFETY** 

The lengthwise rotary crush cutters last for 100's of thousands of cuts and are safe for the operator

Fine pressure adjustment (according to the types of material)

Slimline lengthwise rotary crush cutter, single or twin, (optional)

Single lengthwise rotary crush cutter (twin cutters optional)

Front rewinding system: it rewinds the cut media up to three smaller rolls (optional)