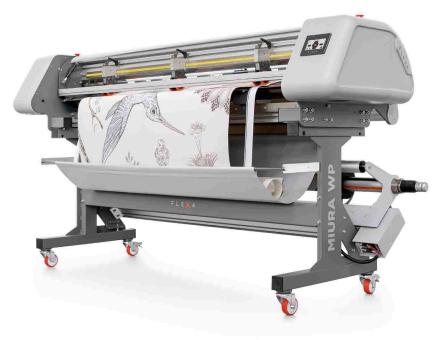

## **MIURA WALLPAPER**

## AUTOMATIC XY CUTTER FOR WALLPAPER

Highly precise cutting machine for X and Y trimming with automatic vertical cutting correction.

Suitable for wallpaper and many other flexible supports.

- **HIGH PRODUCTIVITY** 
  - Combined horizontal and vertical cutting for the fastest finish of your rolls
- **MAXIMUM CUTTING PRECISION**

| Working width                   | 1650 mm (65 in)                                                                                                                                                                               |
|---------------------------------|-----------------------------------------------------------------------------------------------------------------------------------------------------------------------------------------------|
| Feeding speed                   | 1 - 30 m/min (3 - 98 ft./min)                                                                                                                                                                 |
| Usable lengthwise cutting units | max. 8                                                                                                                                                                                        |
| Cross cutting speed             | 5 - 120 m/min (16 -393 ft/min)                                                                                                                                                                |
| Max. roll diameter              | Ø 300 mm (12 in)                                                                                                                                                                              |
| Max. roll weight                | 60 kg (132 lbs)                                                                                                                                                                               |
| Suitable materials              | Wallpaper, Canvas & polyester (with liner), paper, vinyl & self adhesive vinyl, backlit & frontlit display, PVC banner, magnetic rubber, polycarbonate (film), reflective material, many more |
| Power supply                    | 230 V - 50 Hz - 650 W                                                                                                                                                                         |
| Dimensions (W x L x H)          | 2460 x 1000 x 1330 mm (96 x 39 x 52 in)                                                                                                                                                       |
| Weight                          | 415 kg (881 lbs)                                                                                                                                                                              |
| Packing Dimensions (W x L x H)  | 2650 x 1150 x 1650 mm (104 x 45 x 65 in)                                                                                                                                                      |
| Packing Weight                  | 500 kg (1102 lbs)                                                                                                                                                                             |