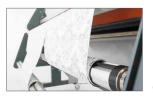

## AUTOMATIC XY CUTTER FOR WALLPAPER

Highly precise cutting machine for X and Y trimming with automatic vertical cutting correction.

Suitable for wallpaper and many other flexible supports.

- **HIGH PRODUCTIVITY** 
  - Combined horizontal and vertical cutting for the fastest finish of your rolls
- **MAXIMUM CUTTING PRECISION**

The edge control guarantees perfect joints of pattern and designs on the wall.

The sensor has a reading accuracy of 0,05 mm

**NO WASTE OF MATERIAL** 

Each lengthwise rotary crush cutter includes a fine positioning of the cutting blades for micro-adjustments. The result is a perfectly cut wallpaper