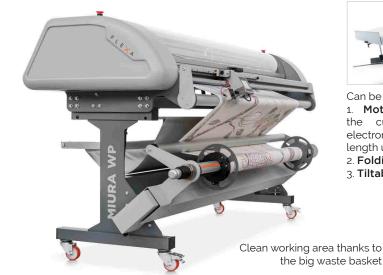

User-friendly software design

Fine positioning of the cutting blades (standard)

Can be fitted with: (optional):

- 1. Motorized Stacker in line with the cutter: height and inclination electronically adjustable; extensible length up to 3,2 meters
- 2. **Folding** collecting table
- 3. Tiltable collecting table with wheels