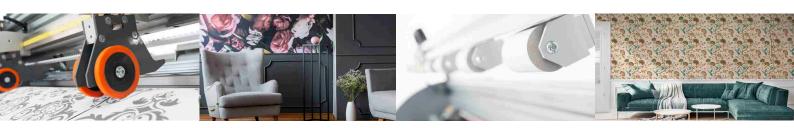

The edge control guarantees perfect joints of pattern and designs on the wall.

The sensor has a reading accuracy of 0,05 mm

**NO WASTE OF MATERIAL** 

Each lengthwise rotary crush cutter includes a fine positioning of the cutting blades for micro-adjustments. The result is a perfectly cut wallpaper

User-friendly software design

Fine positioning of the cutting blades (standard)

Can be fitted with: (optional):

- 1. Motorized Stacker in line with the cutter: height and inclination electronically adjustable; extensible length up to 3,2 meters
- 2. **Folding** collecting table
- 3. Tiltable collecting table with wheels