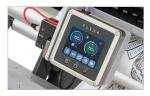

**TOUCH SCREEN DISPLAY** 

Intuitive set up of the cut parameters

**CUTTING FLEXIBILITY** 

3 cutting modes: 1. automatic by crop marks; 2. sheeting; 3. manual: Miura can trim different lenghts from the same printed roll

**SMART REMOTE SYSTEM** 

Miura can be connected to the internet network for remote assistance, for fast and efficient diagnostics

Advanced cutting mark reader

Optical sensor for vertical alignment

Automatic vertical alignment control panel