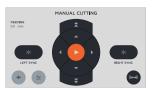

**TOUCH SCREEN DISPLAY** 

Intuitive set up of the cut parameters

**CUTTING FLEXIBILITY** 

3 cutting modes: 1. automatic by crop marks; 2. sheeting; 3. manual: Miura can trim different lenghts from the same printed roll